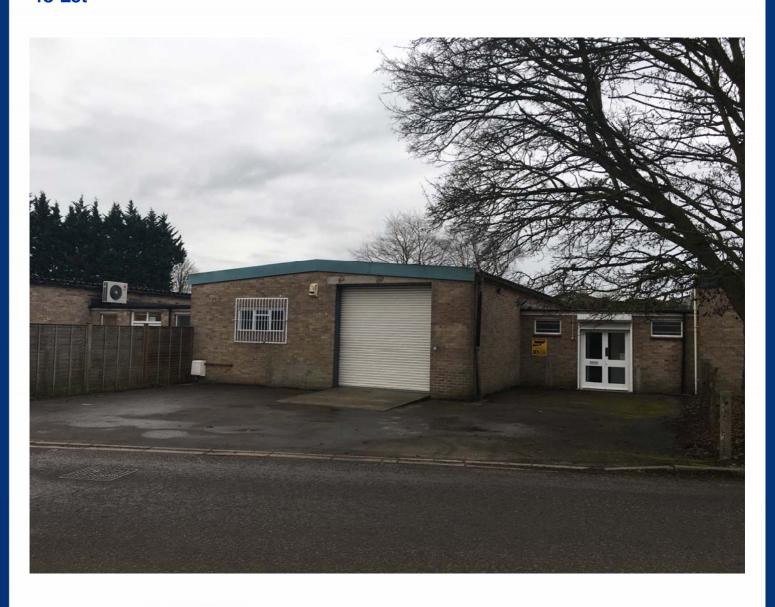

#### **DESCRIPTION**

The premises comprise a factory with attached office, WC's, forecourt and parking at rear. Access to the factory is via an electric roller shutter goods door. The premises has a height to eaves of 11' (3.35 m).