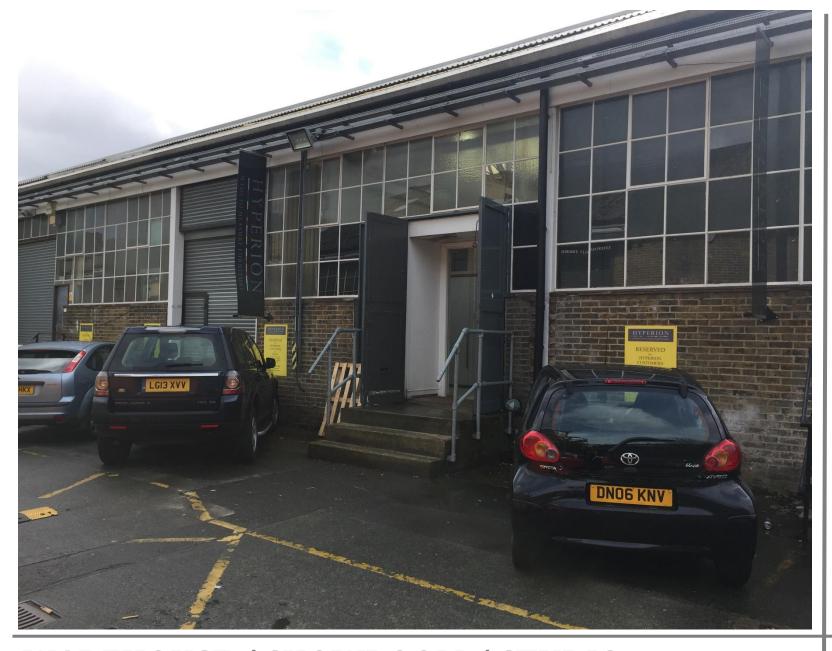

Unit 4a & 4b
Parsons Green
Depot
Parsons Green Lane
London
SW6 4HH

WAREHOUSE / SHOWROOM / STUDIO

TO LET

3,426 sq ft (318 sq m)

### **Description**

The property comprises a warehouse / showroom / studio space of steel truss frame construction with brick elevations and benefit from a height to the underside of the truss of 4.625m rising to approximately 8m at the apex.

Access to the property is via manual roller shutter door with a width of 2.64m and height of 3m or separate staff entry.