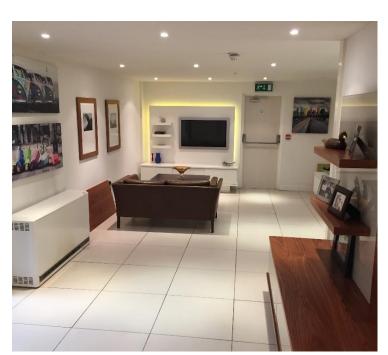

### **Description**

The property comprises a warehouse / showroom / studio space of steel truss frame construction with brick elevations and benefit from a height to the underside of the truss of 4.625m rising to approximately 8m at the apex.

#### **Features**

- Roof light / good levels of natural light
- W/C
- Roller shutter
- Separate staff entrance
- 3 parking spaces
- Main services