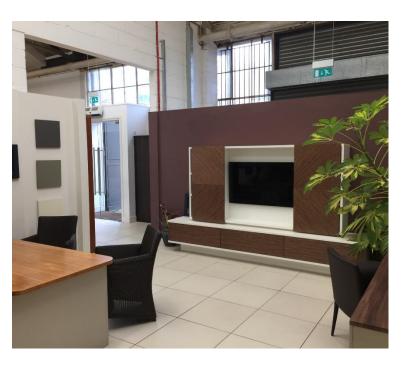

### **Description**

The property comprises a warehouse / showroom / studio space of steel truss frame construction with brick elevations and benefit from a height to the underside of the truss of 4.625m rising to approximately 8m at the apex.

#### **Features**

- Roof light / good levels of natural light
- W/C
- Roller shutter
- Separate staff entrance
- 3 parking spaces
- Main services