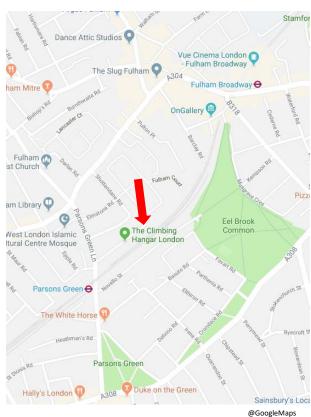

#### Location

Parsons Green Depot is located off Parsons Green Lane, adjacent to the London Underground District Line and is within a couple minutes walk of Parsons Green Station. The total site is approximately 1.38 hectares and follows the southern boundary of the District Line from Parsons Green Lane to Barclay Road. The site previously supported the operation of the District Line when it opened in 1880 and is currently occupied by a diverse mix of small businesses. Access to the site is via the estate road.