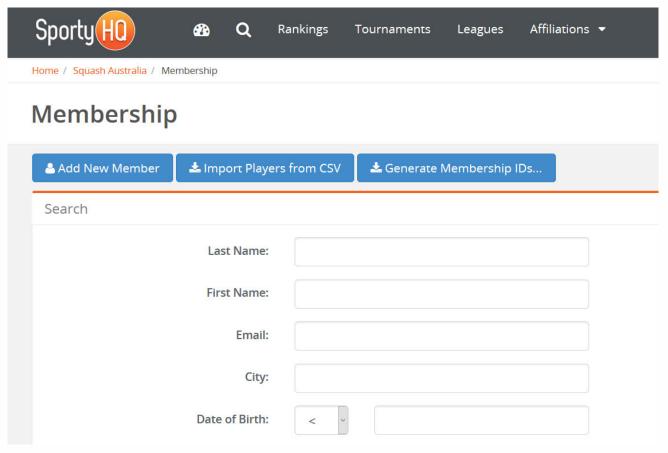

# 5. Search for a Player on the CRM

| Sporty HO                            | en e | Q         | Rankings | Tournaments         | Leagues      | Affiliations ▼ |
|--------------------------------------|------------------------------------------|-----------|----------|---------------------|--------------|----------------|
| Home / Squash Australia / Membership |                                          |           |          |                     |              |                |
| Membership                           |                                          |           |          |                     |              |                |
| Add New Member                       | <b>≛</b> Import Players from CSV         |           |          | <b>≛</b> Generate N | Membership l | Ds             |
| Search                               |                                          |           |          |                     |              |                |
|                                      | Las                                      | st Name:  |          |                     |              |                |
|                                      | Firs                                     | st Name:  |          |                     |              |                |
|                                      |                                          | Email:    |          |                     |              |                |
|                                      |                                          | City      |          |                     |              |                |
|                                      | Date                                     | of Birth: | < <      |                     |              |                |