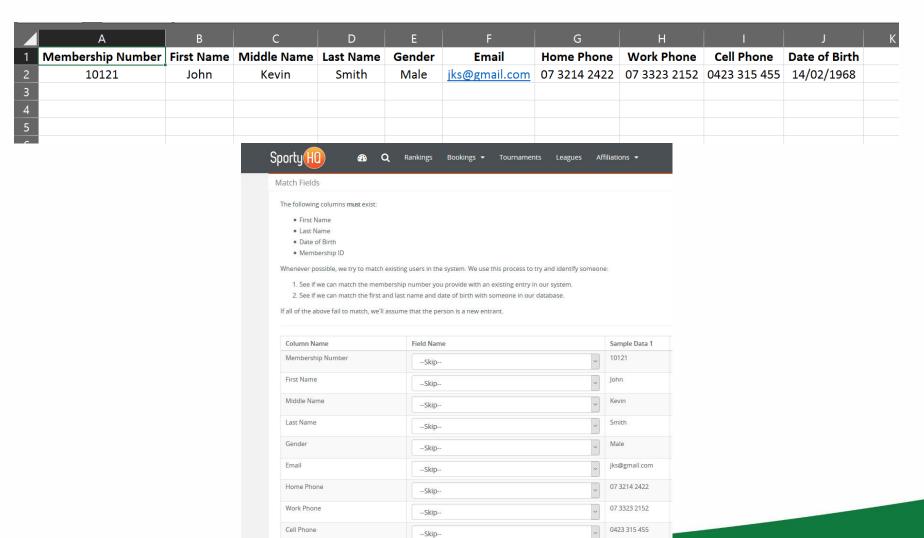

dd a new person on the CRM by clicking on the blue tab "Add New Member" at the top of

the page. Sporty HQ Affiliations ▼ Rankings **2** Tournaments Leagues Home / Squash Australia / Membership Membership ♣ Import Players from CSV ♣ Generate Membership IDs... Add New Member Search **Add Player** General Information First Name: New Member Last Name: ✓ I don't know their email address. Email Address:



## 8. Add Multiple Players on the CRM

You can import multiple players on the CRM by adding information to a CSV template file. Click on Import Players from CSV to download the file.



Please contact me at <a href="mailto:membership@squash.org.au">membership@squash.org.au</a> to obtain a blank CSV template



## 8. Add Multiple Players on the CRM cont.

## An example of a CSV template file





## 9. Affiliation Payment Gateway - Individuals





## **10. Affiliation Payment Gateway - Clubs**