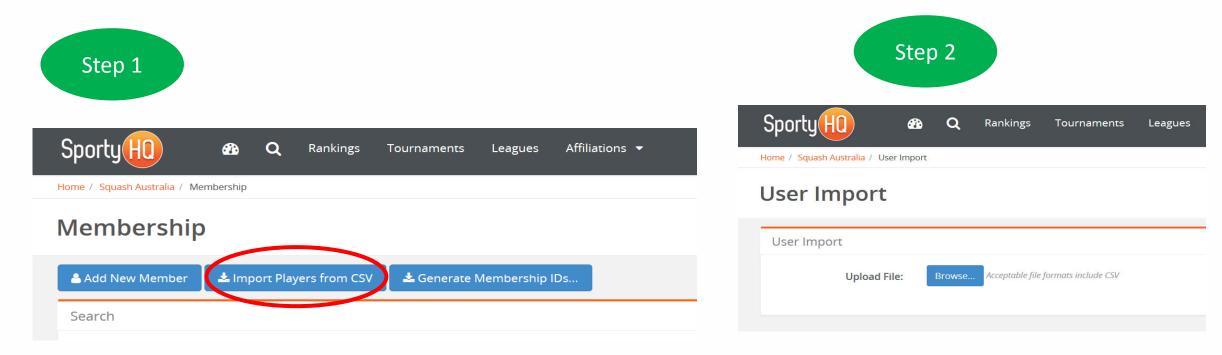

## 8. Add Multiple Players on the CRM

You can import multiple players on the CRM by adding information to a CSV template file. Click on Import Players from CSV to download the file.

Please contact me at <a href="mailto:membership@squash.org.au">membership@squash.org.au</a> to obtain a blank CSV template

## 8. Add Multiple Players on the CRM cont.