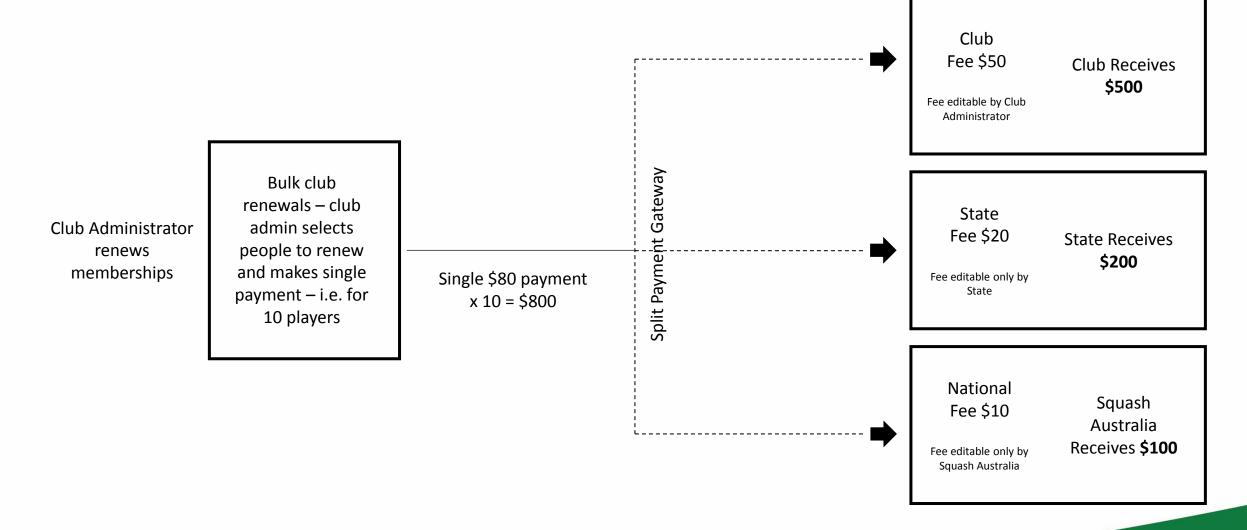

Q Affiliations ▼ Rankings **2** Tournaments Leagues Home / Squash Australia / Membership Membership ♣ Import Players from CSV ♣ Generate Membership IDs... Add New Member Search **Add Player** General Information First Name: New Member Last Name: ✓ I don't know their email address. Email Address:



## 8. Add Multiple Players on the CRM

You can import multiple players on the CRM by adding information to a CSV template file. Click on Import Players from CSV to download the file.



Please contact me at <a href="mailto:membership@squash.org.au">membership@squash.org.au</a> to obtain a blank CSV template



## 8. Add Multiple Players on the CRM cont.

## An example of a CSV template file





## 9. Affiliation Payment Gateway - Individuals





## **10. Affiliation Payment Gateway - Clubs**