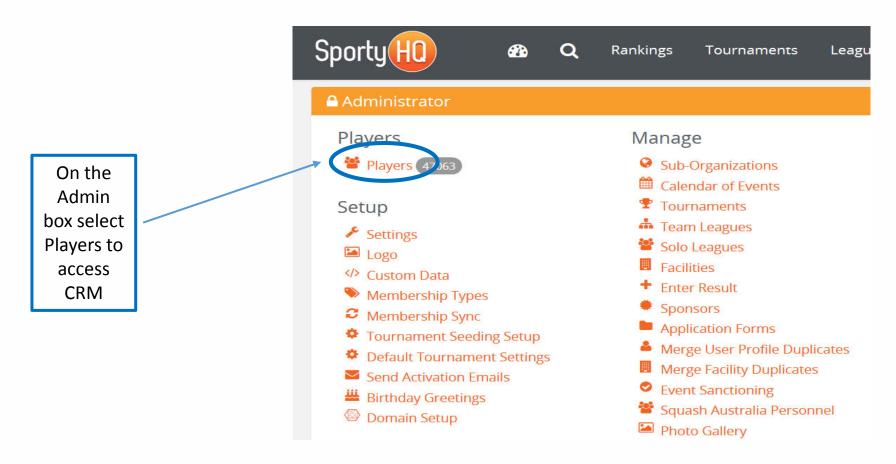

#### 4. Where is the CRM?

The CRM is located under the Administrator Box – Players.