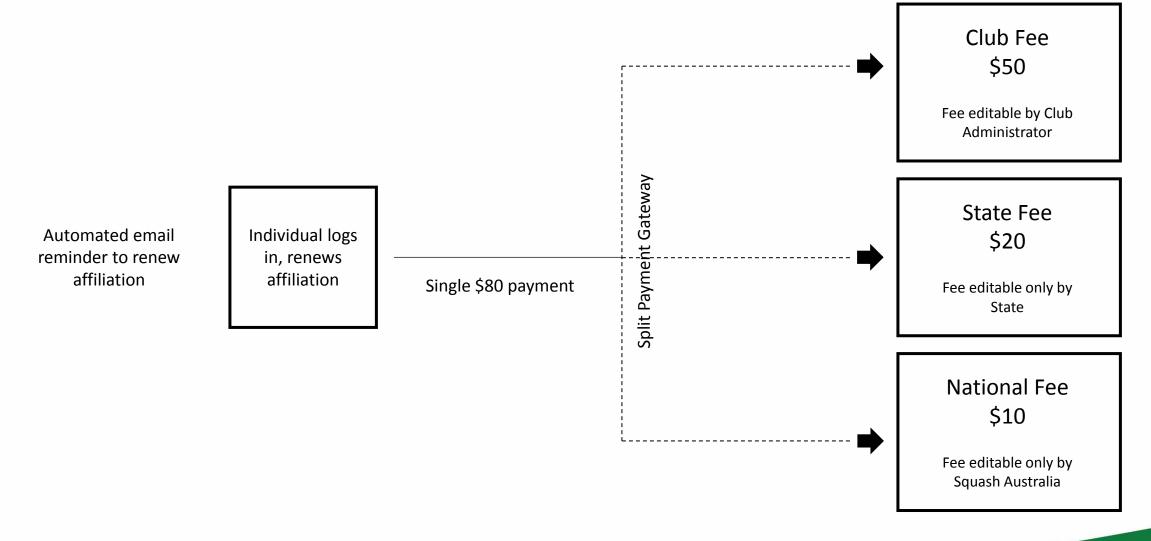

b "Add New Member" at the top of

the page. Sporty HQ Affiliations ▼ Rankings **2** Tournaments Leagues Home / Squash Australia / Membership Membership ♣ Import Players from CSV ♣ Generate Membership IDs... Add New Member Search **Add Player** General Information First Name: New Member Last Name: ✓ I don't know their email address. Email Address:



## 8. Add Multiple Players on the CRM

You can import multiple players on the CRM by adding information to a CSV template file. Click on Import Players from CSV to download the file.



Please contact me at <a href="mailto:membership@squash.org.au">membership@squash.org.au</a> to obtain a blank CSV template



## 8. Add Multiple Players on the CRM cont.

## An example of a CSV template file





## 9. Affiliation Payment Gateway - Individuals





## **10. Affiliation Payment Gateway - Clubs**