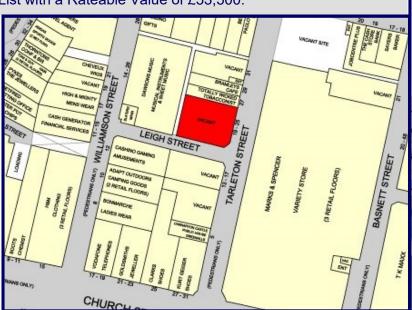

#### **LOCATION**

This substantial property is centrally located on the corner of Tartleton Street and Leigh Street, opposite Marks & Spencer in the

heart of Liverpool City Centre. Tarleton Street is a busy retail thoroughfare and provides a pedestrianised link between Church Street, Williamson Square and St Johns Shopping Centre and other retailers in the near vicinity include Trespass, Kurt Geiger, Clarks, Goldsmiths, Vodafone, H&M and the flagship Forever 21 store.